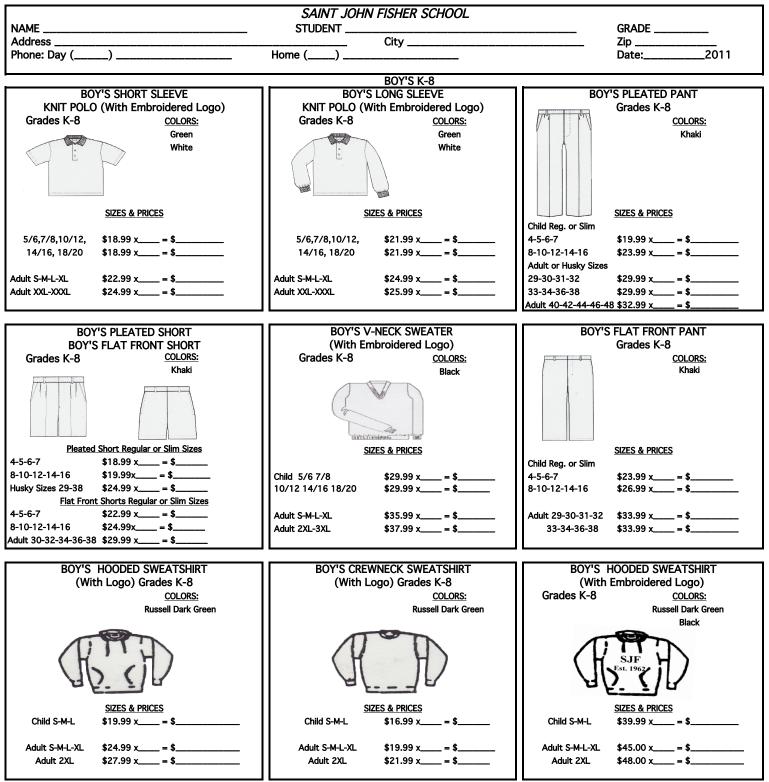

Phone Orders: (310) 832-8342

FAX Orders: (310) 832-1410

Internet: www.normansuniforms.com / School Code #5446

Phone Orders: (310) 832-8342 FAX Orders: (310) 832-1410 Internet: www.normansuniforms.com / School Code #5446

NORMAN'S UNIFORMS 371 W. 6th Street. San Pedro, CA 90731