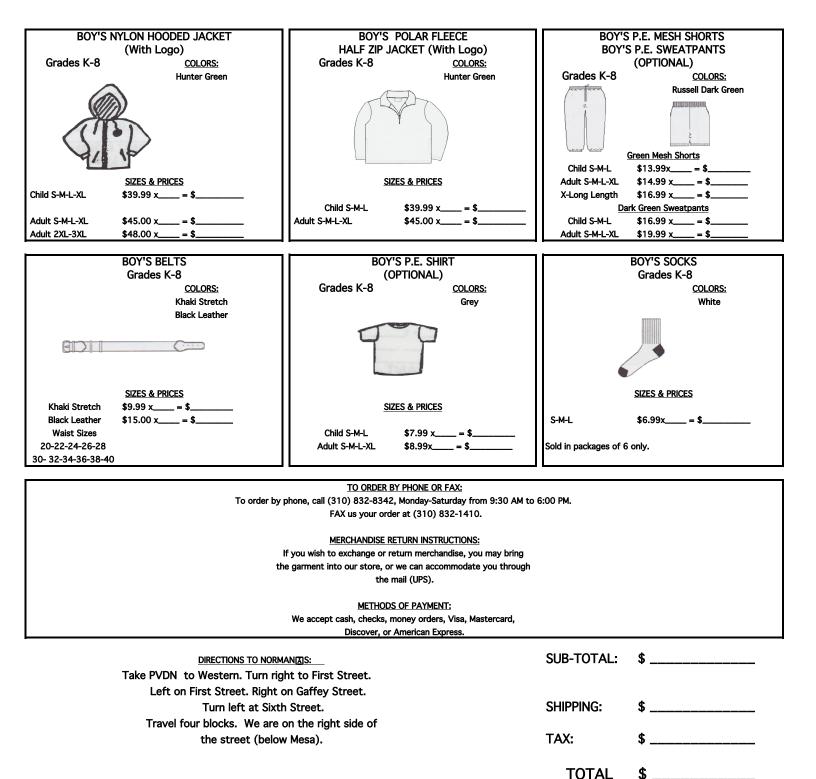

Phone Orders: (310) 832-8342

FAX Orders: (310) 832-1410

Internet: www.normansuniforms.com / School Code #5446

## NORMAN'S UNIFORMS

371 W. 6th Street. San Pedro, CA 90731

FAX us your order at (310) 832-1410.

MERCHANDISE RETURN INSTRUCTIONS:

If you wish to exchange or return merchandise, you may bring the garment into our store, or we can accommodate you through the mail (UPS).

METHODS OF PAYMENT:

## We accept cash, checks, money orders, Visa, Mastercard,

Discover, or American Express.

| DIRECTIONS TO NORMANIAS:                                                                           | SUB-TOTAL: | \$ |
|----------------------------------------------------------------------------------------------------|------------|----|
| Take PVDN to Western. Turn right to First Street.<br>Left on First Street. Right on Gaffey Street. |            |    |
| Turn left at Sixth Street.                                                                         | SHIPPING:  | \$ |
| Travel four blocks. We are on the right side of the street (below Mesa).                           | TAX:       | \$ |
|                                                                                                    | 124.       | Ψ  |
|                                                                                                    | TOTAL      | \$ |

Phone Orders: (310) 832-8342 FAX Orders: (310) 832-1410 Internet: www.normansuniforms.com / School Code #5446

NORMAN'S UNIFORMS 371 W. 6th Street. San Pedro, CA 90731